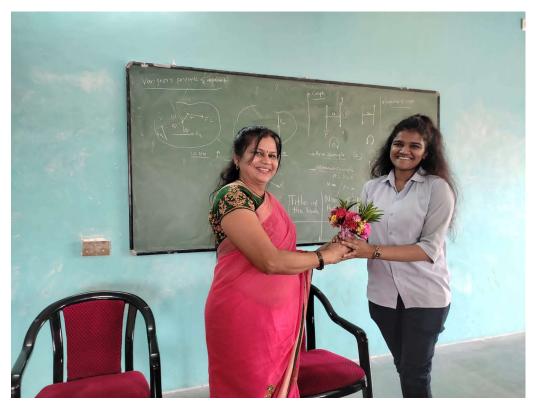

## A. About Activity:

| Name of Activity         | International Women's Day Celebration | Date  | 8 <sup>th</sup> March 2022   |
|--------------------------|---------------------------------------|-------|------------------------------|
| Name of Expert           | Mamtaben Choudhary                    | Place | Diwaliba Polytechnic,<br>UTU |
| Total No. of Participant | 45                                    | Time  | 1:30 to 3:20                 |

# **Photographs:**